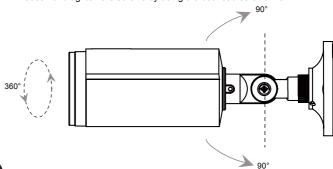

## Camera Installation

Screws can be loosened and the desired position can be adjusted. Loosen and tighten the screws by using a crosshead screwdriver.

To remove/install the sunhood, please follow the direction indicated below.