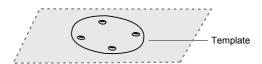

#### Step1: Prepare the mounting area

Use the template to mark an appropriate mounting position on the ceiling, drilling to create apertures on a wall or ceiling.