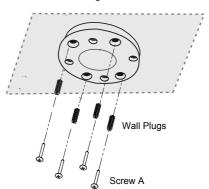

## Step2: Mount the mounting base

Insert the wall plugs into the drilled holes and fix the mounting base onto surface by using screws "B" supplied in the accessories bag.