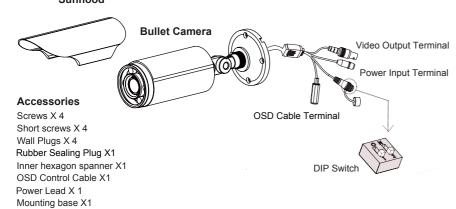

#### Sunhood

This dip switch cable is for setting of video signal mode, CVBS is set as factory default.