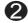

#### Sunhood

## Camera Installation

Screws can be loosened and the desired position can be adjusted. Loosen and tighten the screws by using a crosshead screwdriver.

To remove/install the sunhood, please follow the direction indicated below.