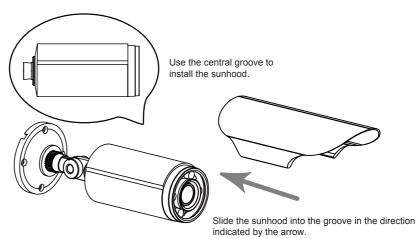

#### Sunhood

## Camera Installation

Screws can be loosened and the desired position can be adjusted. Loosen and tighten the screws by using a crosshead screwdriver.

To remove/install the sunhood, please follow the direction indicated below.